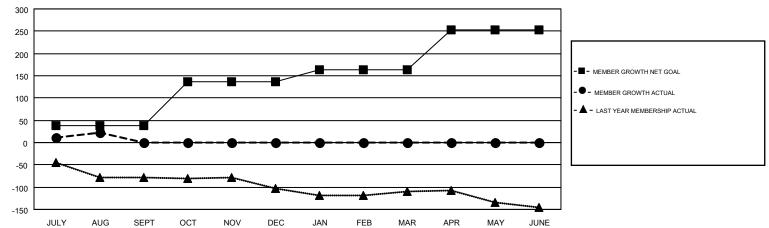

## GOALS AND ACTUAL MEMBERS CUMULATIVE

| DROPPED CLUBS: 0  DROPPED MEMBERS |         | 31 CLUBS OF 129 ADDED 1 OR MORE<br>NEW MEMBERS | GENDER DISTRIB  MALE  FEMALE | 2,181 (72.12%)<br>843 (27.88%) |     |
|-----------------------------------|---------|------------------------------------------------|------------------------------|--------------------------------|-----|
| DECEASED                          | 7       | CLICK HERE FOR CUMULATIVE                      | TOTAL FAMILY UNIT MEMBERS    |                                | 524 |
| CLUB CANCELLED OTHER              | 0<br>35 | MEMBERSHIP DATA                                | FAMILY MEMBERS PAYING HALF   |                                | 267 |
| TOTAL                             | 42      |                                                | DUES                         |                                |     |